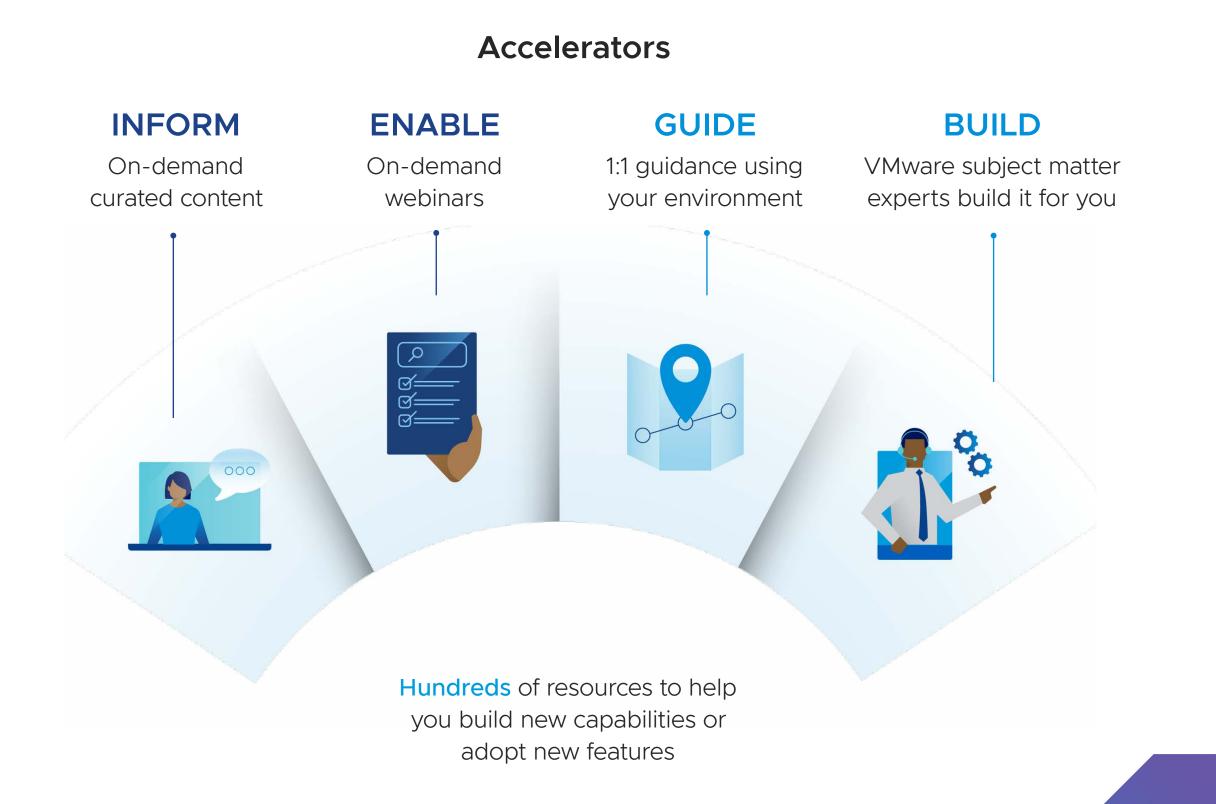

## Accelerators

Expertise is all around you

## You're surrounded by expertise.

VMware Success 360 provides specialized assistance through all the stages of your journey with VMware solutions. Accelerators help you address a variety of challenges – from onboarding and adoption to consumption and optimization.

Modular and easy to access, Accelerators provide a personalized, frictionless, efficient way to get to your desired outcomes.

VMWARE SUCCESS 360 | ACCELERATORS

VMware Cloud Foundation+™
VMware Aria Automation™
VMware vSphere®
VMware Horizon®