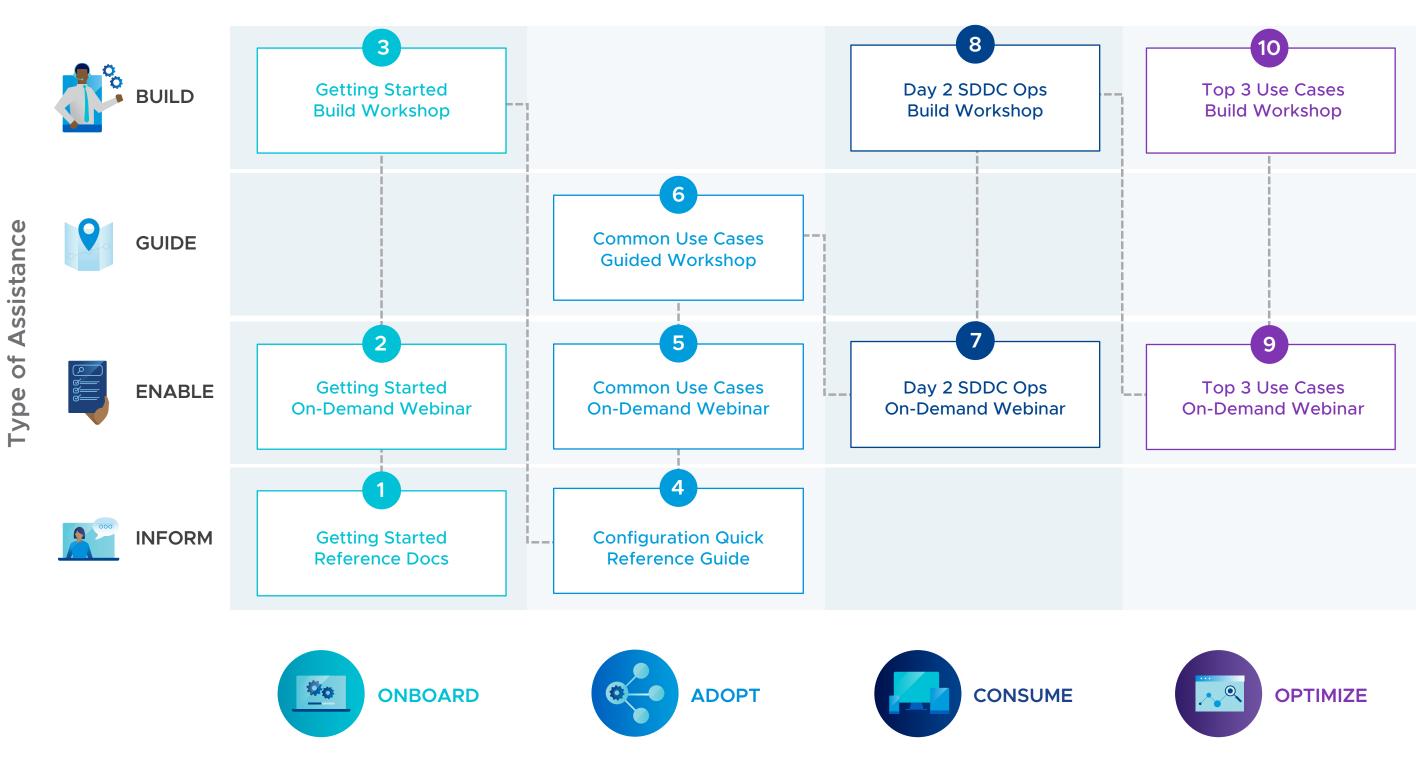

## See your way to success

Accelerators are organized into Success Pathways that can help you achieve your desired outcomes faster.

This is an example of a Success Pathway for using VMware Aria Operations (on-premises or cloud) to enable continuous performance optimization in your SDDC or VMware Cloud environment. It includes reference materials, on-demand webinars, as well as guide and build workshops with VMware subject matter experts who will assist with specific capabilities in your environment. It helps you get started with VMware Aria Operations and understand common use cases. You will receive assistance for customizing several aspects of VMware Aria Operations, including policies, tags/custom groups, super metrics, access control, certificates, and management packs.

A VMware subject matter expert will provide guidance to address specific performance and capacity issues. They will enable you with deeper troubleshooting capabilities for your environment using VMware Aria Operations. You will also receive assistance with the configuration of a single cluster instance into your existing environment.

Success Pathways often have multiple types of assistance for the same activity. This allows you to choose the type of assistance you want, or you can choose them all.

#### Success Pathway for Continuous Performance Optimization with Aria Operations

Lifecycle Stage

VMWARE SUCCESS 360 | ACCELERATORS

VMware Cloud Foundation+TM
VMware Aria AutomationTM
VMware vSphere®
VMware Horizon®