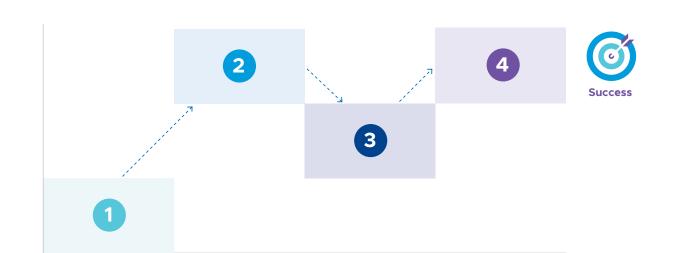

## See your way to success

Accelerators are organized into Success Pathways that can help you achieve your desired outcomes faster.

This is an example of a Success Pathway for using VMware Aria Operations (on-premises or cloud) to enable continuous performance optimization in your SDDC or VMware Cloud environment. It includes reference materials, on-demand webinars, as well as guide and build workshops with VMware subject matter experts who will assist with specific capabilities in your environment. It helps you get started with VMware Aria Operations and understand common use cases. You will receive assistance for customizing several aspects of VMware Aria Operations, including policies, tags/custom groups, super metrics, access control, certificates, and management packs.

A VMware subject matter expert will provide guidance to address specific performance and capacity issues. They will enable you with deeper troubleshooting capabilities for your environment using VMware Aria Operations. You will also receive assistance with the configuration of a single cluster instance into your existing environment.

Success Pathways often have multiple types of assistance for the same activity. This allows you to choose the type of assistance you want, or you can choose them all.