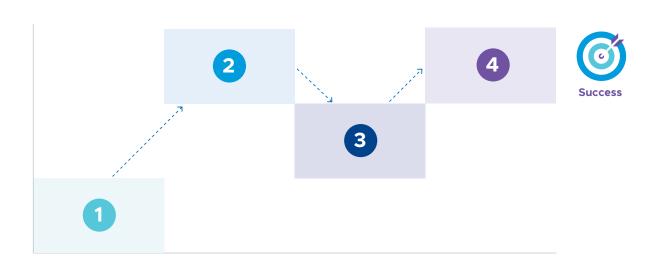

## See your way to success

Accelerators are organized into Success Pathways that can help you achieve your desired outcomes faster.

This is an example of a Success Pathway for using VMware Aria Operations (on-premises or cloud) to enable continuous performance optimization in your SDDC or VMware Cloud environment. It includes reference materials, on-demand webinars, as well as guide and build workshops with VMware subject matter experts who will assist with specific capabilities in your environment. It helps you get started with VMware Aria Operations and understand common use cases. You will receive assistance for customizing several aspects of VMware Aria Operations, including policies, tags/custom groups, super metrics, access control, certificates, and management packs.

Success Pathways often have multiple types of assistance for the same activity. This allows you to choose the type of assistance you want, or you can choose them all.

#### Success Pathway for Continuous Performance Optimization with Aria Operations

Lifecycle Stage

VMWARE SUCCESS 360 | ACCELERATORS

VMware Cloud Foundation+TM
VMware Aria AutomationTM
VMware vSphere®
VMware Horizon®