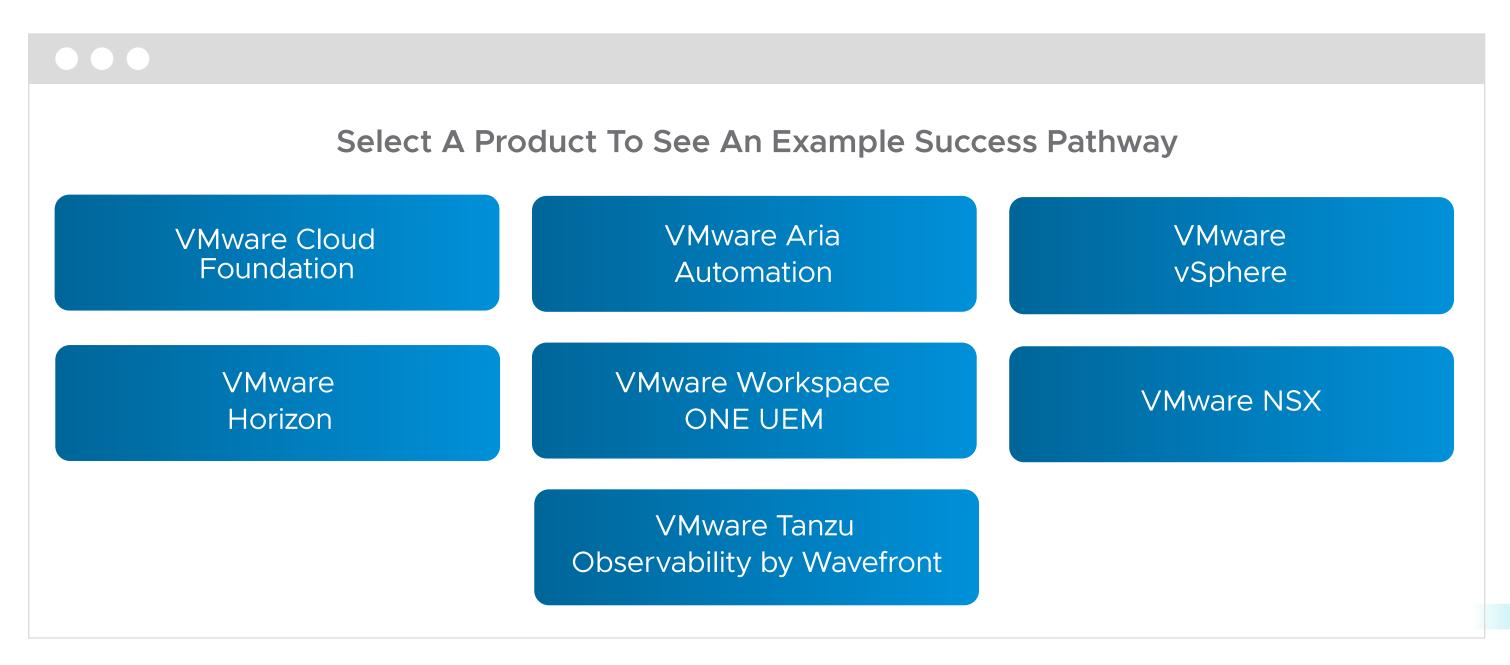

## Choose the right assistance

Hundreds of specialized resources are available to help you with onboarding, adopting, consuming, and optimizing your VMware technology. Click on a product below to see an example of a Success Pathway.

VMware Cloud Foundation+™

VMware Aria Automation™

VMware vSphere®

VMware Horizon®

VMware Workspace ONE® UEM

VMware NSX®

VMware Tanzu® Observability™ by Wavefront

Expert-on-Demand Accelerators