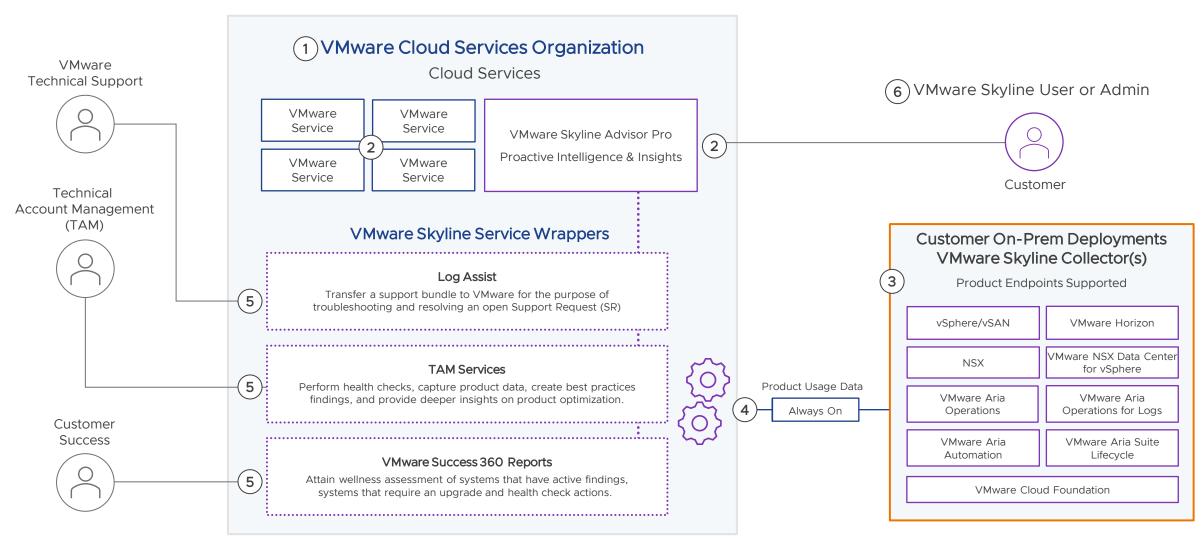

### VMware Skyline Cloud Service

#### VMware Skyline Architecture Deeper Dive

**vm**ware

© 2023 VMware, Inc.