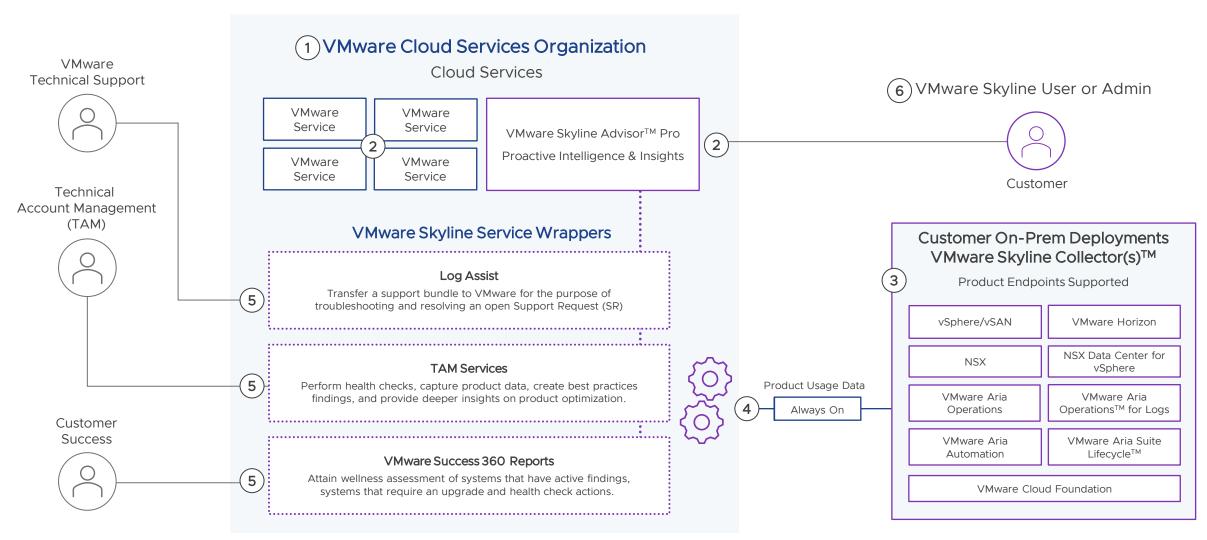

### VMware Skyline Cloud Service

#### VMware Skyline Architecture Deeper Dive

© 2023 VMware, Inc.